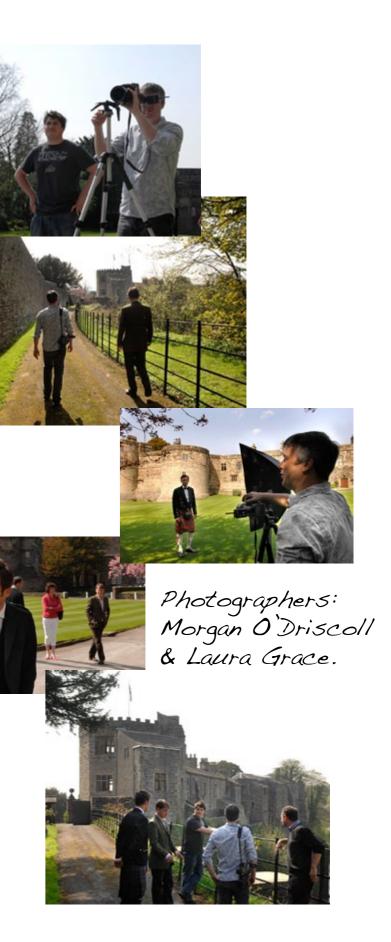

### Behind the scenes ...

[4] 특히 [4] [4] [4] [4]

The Shoot: On location at Skipton Castle for Britannia Kilts, manufacturers of kilts and accessories.

The brief: To provide a range of images reflecting the quality of Britannia Kilts products with our model Darren, incorporating the stunning back drop within the grounds of Skipton Castle.

### Thanks to Sebastian at

Skipton Castle providing a room, we were able to download the images to the laptop for the client to approve as we progressed throughout the day - it also provided Darren a little privacy for changing!

# BRITANNIA KILTS AND ACCESSORIES

On location at Skipton Castle.