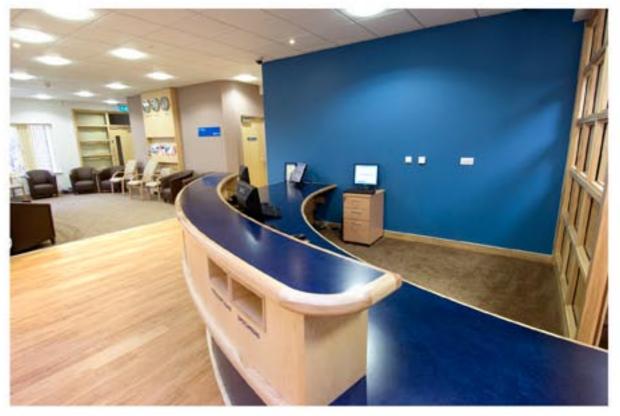

## JONATHAN CAREY DESIGN BESPOKE FURNITURE

Harrogate Theatre, bar interior.

Addingham Health Centre, reception interior.

Royal College of Nursing Cavendish Square, London.

Commercial development London.