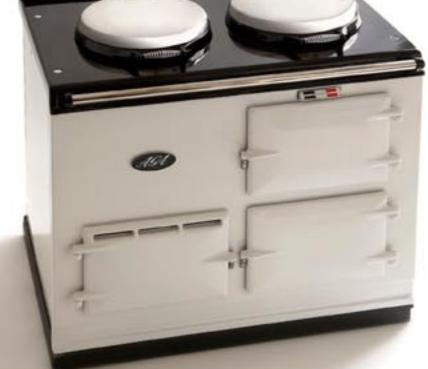

#### **TN COOK LTD**

AGA & Everhot ranges in

COLUMN AND AND

Widdop Reservoir. Installation of drainage and erosion protection to the embankment.

# TN COOK LTD

## AGA & EVERHOT

The Shoot: On location for TB Ramsden, creators of fashion hand knit patterns and yarns. Behind the scenes ...

We love working on location! It brings with it a new challenge compared with the more controlled environment of a studio. We can express a different level of creativity for our clients products.