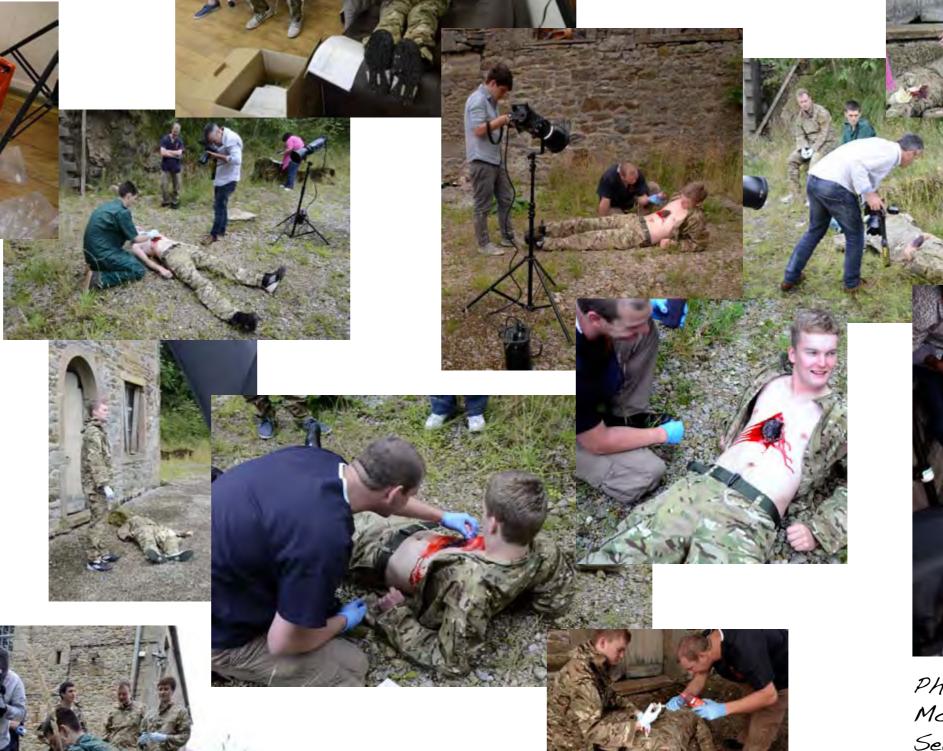

## Behind the scenes ...

The Shoot: Outdoor lifestyle shoot at the studio for Medtrade Products Ltd.

The brief: To provide a library of images highlighting the use of haemostats - products that stop severe or life threatening bleeding. We needed to re-

create a military and civilian environment working alongside a specialist make-up artist. The injuries created ranged from stab wounds, bullet wounds and bomb blasts through to blast fragments and IEDs.

Photographers: Morgan O'Driscoll Sean Stratford

The space available around our studio proved to be the perfect setting, enabling a swift turn round of images and full editorial control for the client.