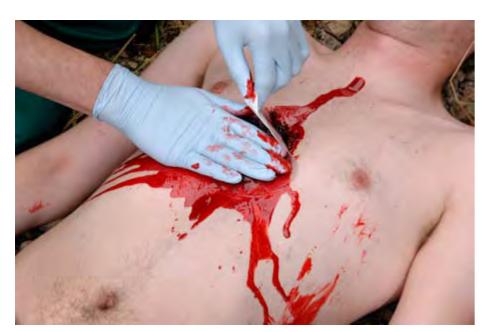

## Behind the scenes ...

The Shoot: Outdoor lifestyle shoot at the studio for Medtrade Products Ltd.

The brief: To provide a library of images highlighting the use of haemostats - products that stop severe or life threatening bleeding. We needed to re-

create a military and civilian environment working alongside a specialist make-up artist. The injuries created ranged from stab wounds, bullet wounds and bomb blasts through to blast fragments and IEDs.

Photographers: Morgan O'Driscoll Sean Stratford

The space available around our studio proved to be the perfect setting, enabling a swift turn round of images and full editorial control for the client.