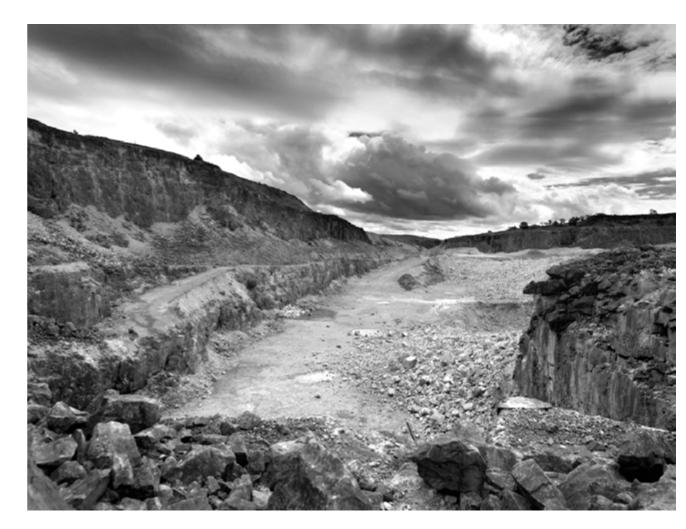

# THRESHFIELD QUARRY

YORKSHIRE DALES QUARRY UNDERGOING RESTORATION

Quarry photographed during restoration, which is now a tourist attraction.