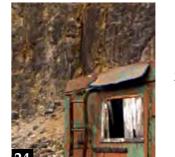

- 24 THRESHFIELD QUARRY Unique Yorkshire Dales tourist attraction.
- **28 TEACHER BOARDS** Teaching and presentation equipment.

# THRESHFIELD QUARRY

YORKSHIRE DALES QUARRY UNDERGOING RESTORATION

Quarry photographed during restoration, which is now a tourist attraction.