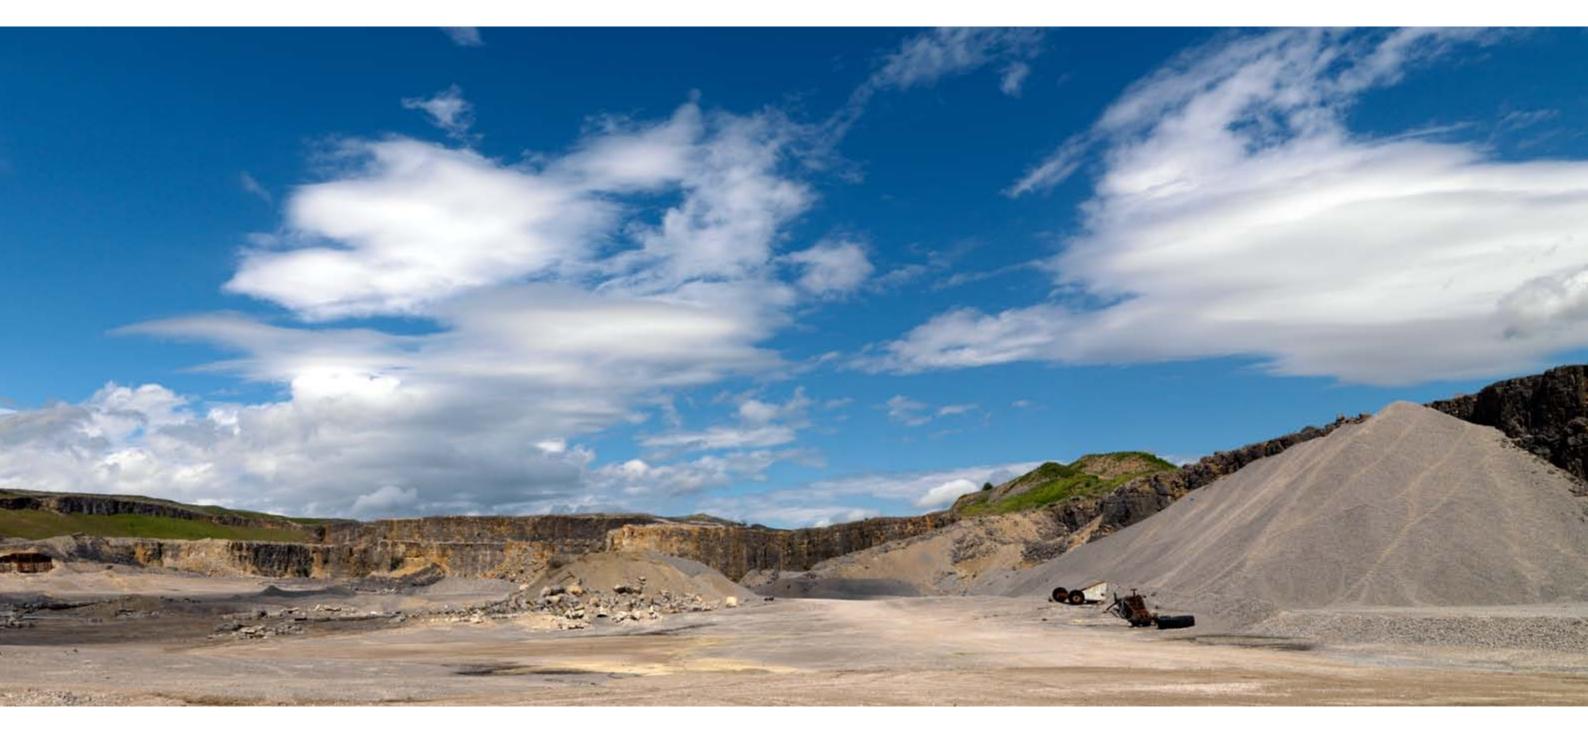

# THRESHFIELD QUARRY

YORKSHIRE DALES QUARRY UNDERGOING RESTORATION

Quarry photographed during restoration, which is now a tourist attraction.