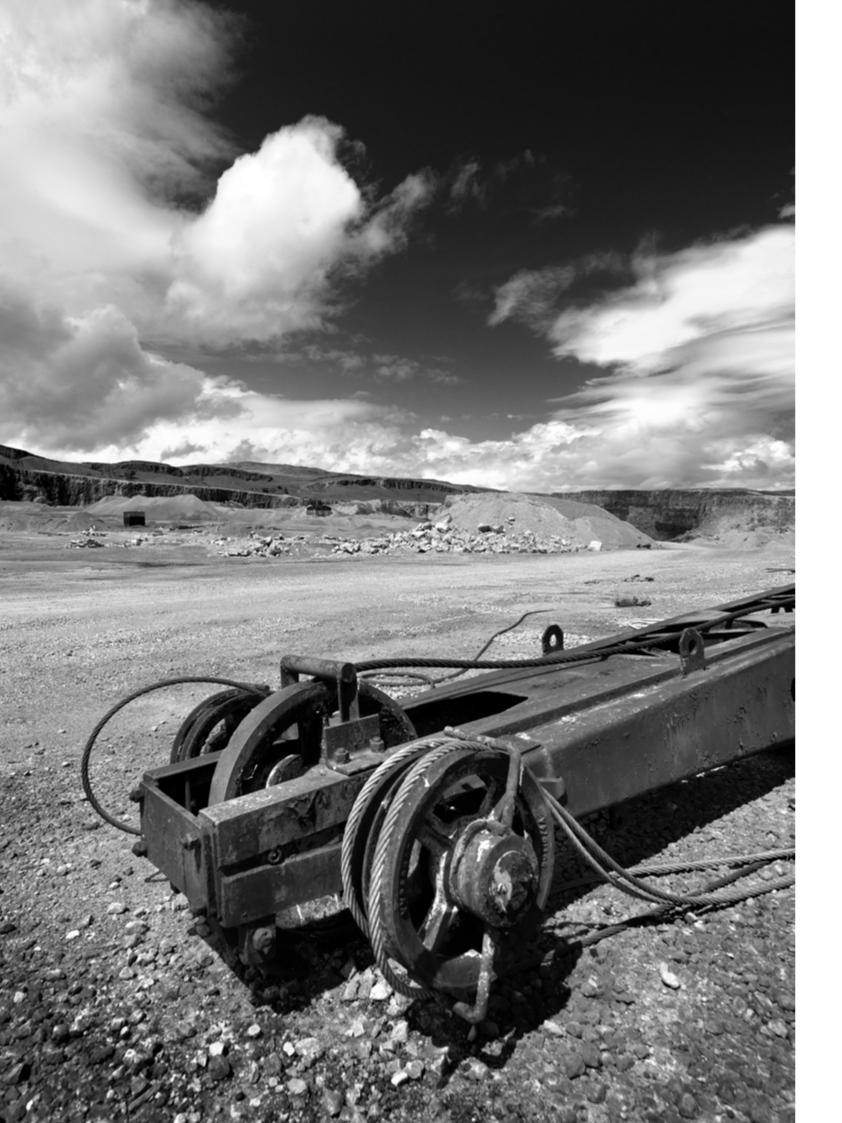

# THRESHFIELD QUARRY

YORKSHIRE DALES QUARRY UNDERGOING RESTORATION

Quarry photographed during restoration, which is now a tourist attraction.